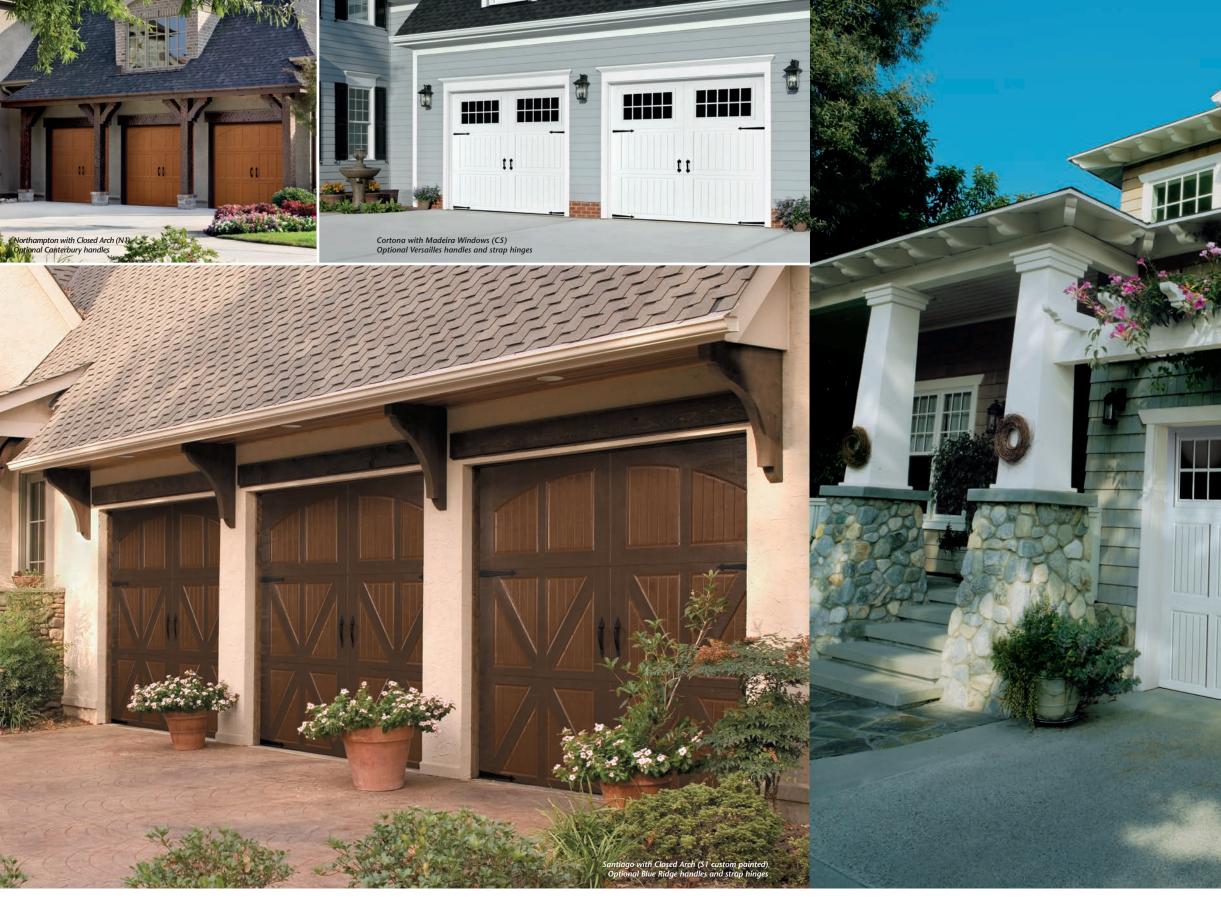

Looks can be deceiving. From a distance, you see wood. Up close, it's sturdy, durable, low-maintenance steel. The Classica Collection of Carriage House Doors. Classic carriage house styles that go up and down like traditional garage doors. Three-section tall designs, instead of four, help deliver a more authentic carriage house look. Deception never looked so good.

## CLASSIC CARRIAGE HOUSE STYLES

-

Bordeaux with Americana Windows (B57) Optional Versailles handles

Lucern with Closed Arch (L1) Optional Blue Ridge handles and strap hinges

Cover: Northampton with Thames Windows (N10) Optional Blue Ridge handles and strap hinges