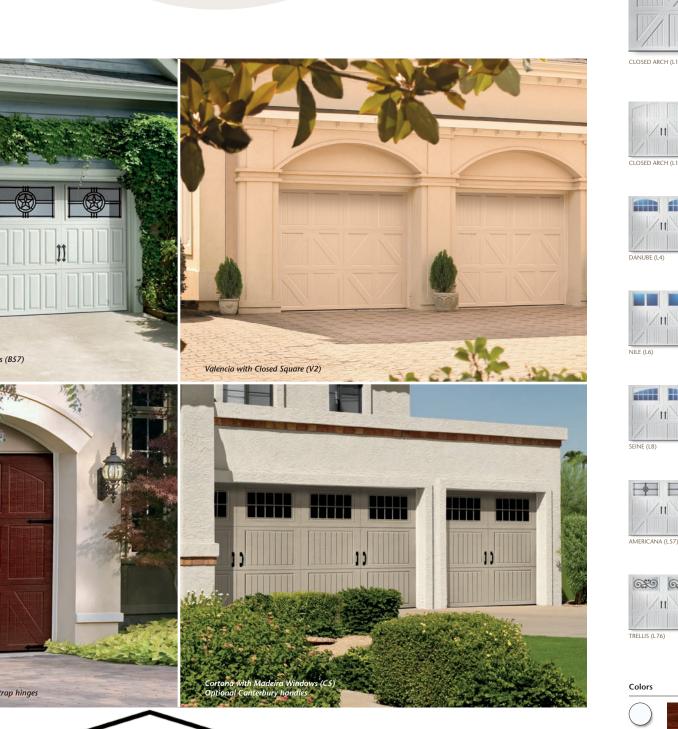

## CLASSIC CARRIAGE HOUSE STYLES

-

Bordeaux with Americana Windows (B57) Optional Versailles handles

Lucern with Closed Arch (L1) Optional Blue Ridge handles and strap hinges

Cover: Northampton with Thames Windows (N10) Optional Blue Ridge handles and strap hinges

|    |                    | CLOSED ARCH (V1) |                    |
|----|--------------------|------------------|--------------------|
| 1) | CLOSED SQUARE (L2) | CLOSED ARCH (V1) | CLOSED SQUARE (V2) |
|    | MADEIRA (L5)       | DANUBE (V4)      | MADEIRA (V5)       |
|    | RHINE (L7)         | NILE (V6)        | RHINE (V7)         |
|    | THAMES (L10)       | SEINE (V8)       | THAMES (V10)       |
|    | JARDIN (L75)       | AMERICANA (V57)  | ARDIN (V75)        |
|    |                    | TRELLIS (V76)    |                    |
|    |                    |                  |                    |