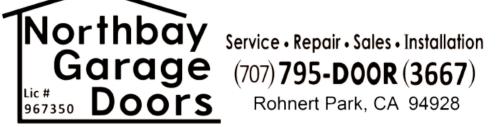

Looks can be deceiving. From a distance, you see wood. Up close, it's sturdy, durable, low-maintenance steel. The Classica Collection of Carriage House Doors. Classic carriage house styles that go up and down like traditional garage doors. Three-section tall designs, instead of four, help deliver a more authentic carriage house look. Deception never looked so good.